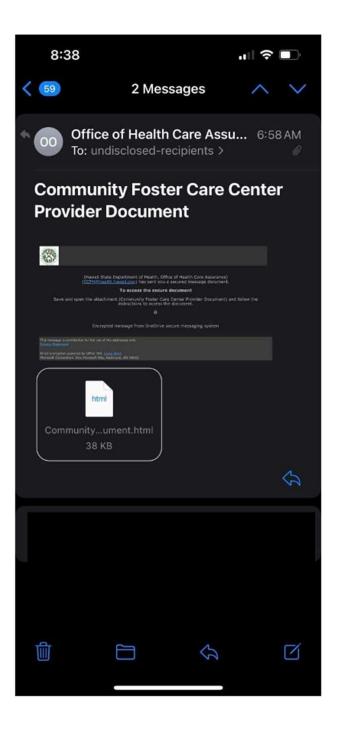

## **SPAM** email from DOH

Aloha,

It appears there has been a spam email going around appearing to be a message from DOH/OHCA.

Below is an example of what has been received. At this time, you may just delete any message received from DOH/OHCA the week of Feb.20, 2023